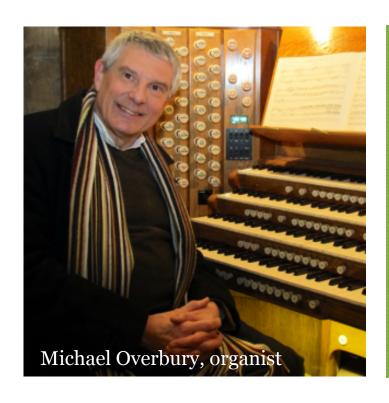

## CollectIvel @ St. Andrew's Festival

Concerts
July 9th - 11th, 2021. @ St Andrew's Church
Out of Eden - 7pm, Friday 9th July
Organ Recital - 12.3opm, Saturday 10th July
Corno-copia! - 7pm, Saturday 10th July
HomeBrass (outside) - 3.3opm, Sunday 11th July
for more info visit www.collectivel.org
Tickets available via website...